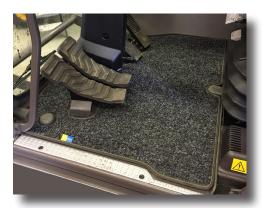

### Tailor made textile floor mats

PeBe designs, produces and markets a wide range of textile floor mats for cars and commercial vehicles.

For construction machines each mat is unique for each cabin type, e g with regard to the position and number of pedals.

Textile floor mat in an excavator

Textile luggage mat in a station wagon

Customized seat cover with easier installation and that not affect side airbags. Unique fitting for this car model.