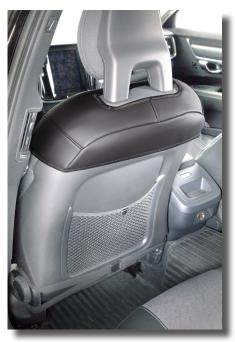

Textile floor mat in an excavator

Textile luggage mat in a station wagon

Customized seat cover with easier installation and that not affect side airbags. Unique fitting for this car model.