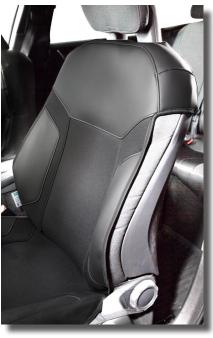

Textile floor mat in an excavator

Textile luggage mat in a station wagon

Customized seat cover with easier installation and that not affect side airbags. Unique fitting for this car model.