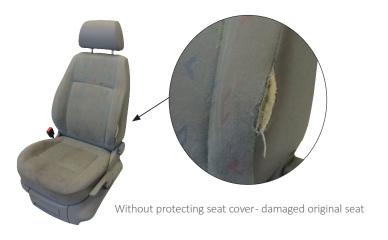

#### Tailor made solutions

The original seat cover in a vehicle experiences often a tough treatment from e g dirty clothes and tools and may have a high frequency of usage. The effect may be that the cover tears apart and that the upholstery is being destroyed, which leads to a costly replacement of the complete seat.