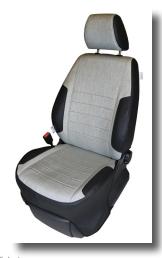

Textile floor mat in an excavator

Textile luggage mat in a station wagon

Customized seat cover with easier installation and that not affect side airbags. Unique fitting for this car model.