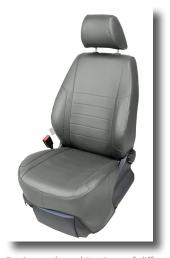

### Quality

- Non-stretchy fabrics
- Martindale value against wear up to 196.000
- Flame retardant in accordance with VCS 5031.19
- Certified Oeko-tex standard
- Artificial leather certified Reach

Design and combinations of different fabrics

Interior with seat covers, design Stark NG