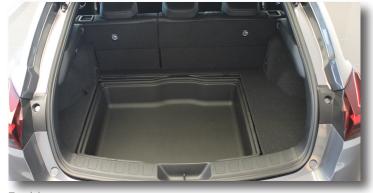

### OEM trunk liners and other storage solutions

Autoform is the leading manufacturer of trunk liners in Europe. The product range also includes trunk and tool boxes as well as frunk liners (for the front storage area in electric vehicles).

The trunk liners have a perfect fit for each vehicle model and are designed according to specifications from the OEMs. Any market need can be met thanks to experience of all types of recyclable materials, even Bio ones, and the disposition of modern production equipment including completely automatic lines for higher volumes.