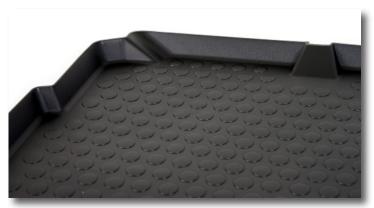

### OEM trunk liners and other storage solutions

Autoform is the leading manufacturer of trunk liners in Europe. The product range also includes trunk and tool boxes as well as frunk liners (for the front storage area in electric vehicles).

The trunk liners have a perfect fit for each vehicle model and are designed according to specifications from the OEMs. Any market need can be met thanks to experience of all types of recyclable materials, even Bio ones, and the disposition of modern production equipment including completely automatic lines for higher volumes.