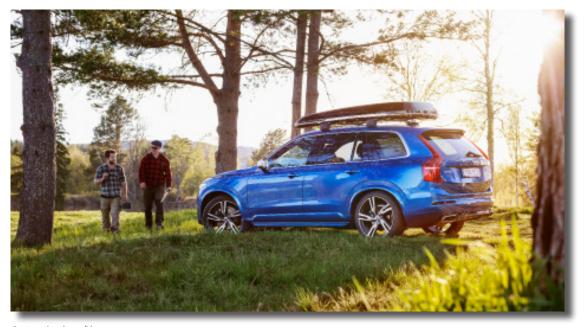

#### Roof boxes

A roof box is the very best way to increase a vehicle's loading capacity. Calix and Carbox roof boxes, produced by Autoform, are available in various models from short city boxes to long ski boxes, to meet all possible requriements.

The premium product, The Nordic Loader, has a streamlined design that follows the contour of the vehicle and gives the impression being integrated with the vehicle. The double shell construction gives a rigid and solid feeling and creates, together with the patented Safety Nose, superior load restraint characteristics.