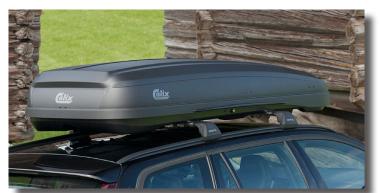

#### Roof boxes

A roof box is the very best way to increase a vehicle's loading capacity. Calix and Carbox roof boxes, produced by Autoform, are available in various models from short city boxes to long ski boxes, to meet all possible requriements.

All roof boxes from Autoform are developed and manufactured in Sweden by recyclable ABS plastics, which are durable and temperature- and UV resistant. All boxes have central locking and Dual Opening (possible to open from both sides).

The premium product, The Nordic Loader, has a streamlined design that follows the contour of the vehicle and gives the impression being integrated with the vehicle. The double shell construction gives a rigid and solid feeling and creates, together with the patented Safety Nose, superior load restraint characteristics.