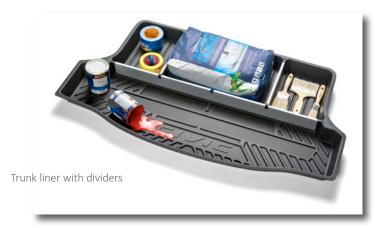

### OEM trunk liners and other storage solutions

Autoform is the leading manufacturer of trunk liners in Europe. The product range also includes trunk and tool boxes as well as frunk liners (for the front storage area in electric vehicles).