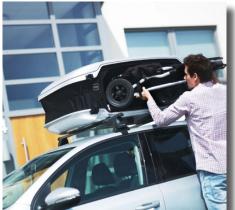

#### Roof boxes

A roof box is the very best way to increase a vehicle's loading capacity. Calix and Carbox roof boxes, produced by Autoform, are available in various models from short city boxes to long ski boxes, to meet all possible requriements.

All roof boxes from Autoform are developed and manufactured in Sweden by recyclable ABS plastics, which are durable and temperature- and UV resistant. All boxes have central locking and Dual Opening (possible to open from both sides).