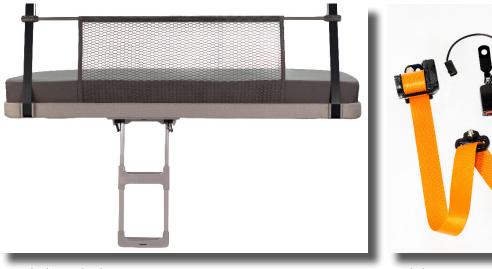

Upper bed in truck cab

Seat belt

Forge system in truck cab

Truck cab interior