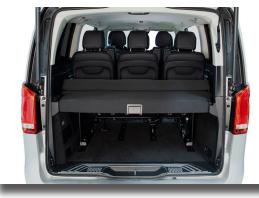

## Klippan Safety AB

# CalixKlippan

## BEDS AND CARGO STORAGE SYSTEMS

#### Comfort and safety

Klippan Safety is a system partner for the automobile manufacturers with highly unique competence in the fields of safety and comfort.

The company develops and manufactures complete bed and cargo storage systems as integrated occupant restraint systems for truck cabs. For passenger cars and vans, the products consist of various cargo storage solutions, restraint systems and seat belts. The organization is a strong global partner for OEM's and Tier 1's in safety and comfort solutions for automotive applications.



Upper bed in truck cab

Seat belt



Forge system in truck cab

Truck cab interior

### **Klippan Safety AB**

## CalixKlippan





Luggage room divider/bed extender installed in car

### Development and pre-production

The design process creates the best possible solution optimizing cost efficiency and attractive styling while meeting all technical demands on the system. System performance is verified by CAE analyses and functional testing, including full scale testing in our own crash test track. This facility is also used by external customers.

The Product Development System is a well-defined and structured methodology to take products from the design phase all the way to implementation of the industrial manufacturing process.





Safety net

#### Manufacturing

The manufacturing process is trimmed to meet all expectations from the automotive industry as a zero failure rate regarding quality and a high delivery