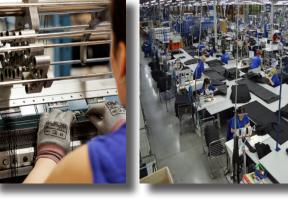

#### Manufacturing

The manufacturing process is trimmed to meet all expectations from the automotive industry as a zero failure rate regarding quality and a high delivery precision. This is achieved by engaging highly skilled employees in combination with substantial investments in modern production methods.