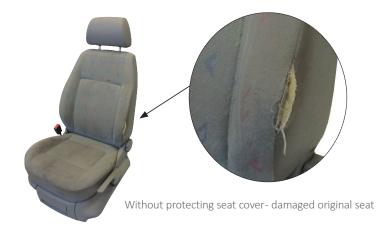

#### Tailor made solutions

There might be a need for a protection of the seats in a vehicle. Dirty working clothes, tools, etc, and high frequency of usage, wear hard on the upholstery. When the original seat cover is under tough conditions, it gets dirty and maybe also tears apart, the padding in the seat may even be destroyed whereby both comfort and value of the vehicle will decrease.