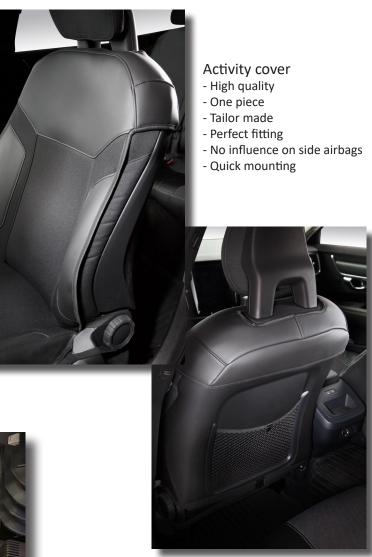

### Activity cover - A new concept of tailor made seat covers

#### Seat protection with quick mounting

Activity covers are developed for the active people that use the vehicle for many different purposes and will keep the seats away from the dirt!

Activity covers provide a good protection against dirt and at the same time gives a high quality feeling that matches the quality level of the vehicle.

Activity covers are measured and designed for each range of seats all adapted to the specific interior line of the vehicle. Great variaty of fabrics and materials are available. Mounting time is short and Activity covers are easy to assemble and remove.

Activity covers give no negative impact on the the side airbags.

The Activity covers are compact and easy to store in the vehicle.

Tailor made textile floor mats PeBe designs, produces and markets a wide range of floor mats in textile for commercial vehicles. Each mat is unique for the cabin and the number of pedals.