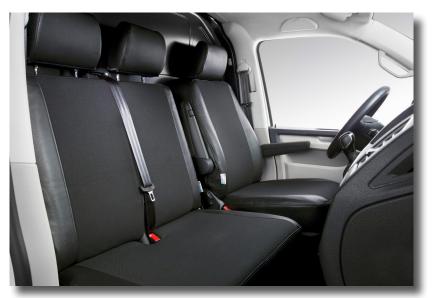

### Activity cover - A new concept of tailor made seat covers

#### Seat protection with quick mounting

Activity covers are developed for the active people that use the vehicle for many different purposes and will keep the seats away from the dirt!

Activity covers provide a good protection against dirt and at the same time gives a high quality feeling that matches the quality level of the vehicle.

Activity covers are measured and designed for each range of seats all adapted to the specific interior line of the vehicle. Great variaty of fabrics and materials are available. Mounting time is short and Activity covers are easy to assemble and remove.