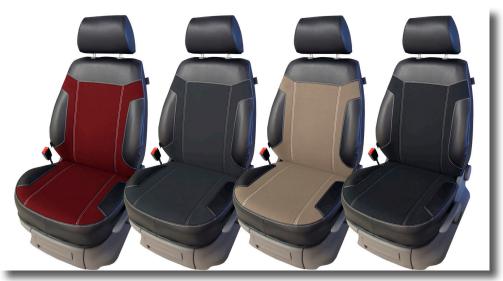

# SEAT COVERS

#### Quality

- Non-stretchy fabrics
- Martindale value against wear up to 196.000
- Flame retardant in accordance with VCS 5031.19
- Certified Oeko-tex standard
- Artificial leather certified Reach

Interior with seat covers, design Stark