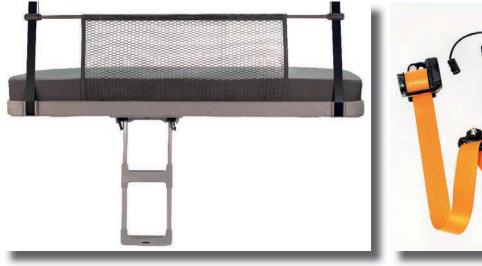

## Klippan Safety AB

# CalixKlippan

## BEDS AND CARGO STORAGE SYSTEMS

### Comfort and safety

Klippan Safety is a system partner for the automobile manufacturers with highly unique competence in the fields of safety and comfort.

The company develops and manufactures complete bed and cargo storage systems as integrated occupant restraint systems for truck cabs. For passenger cars and vans, the products consist of various cargo storage solutions, restraint systems and seat belts. The organization is a strong global partner for OEM's and Tier 1's in safety and comfort solutions for automotive applications.



Upper bed in truck cab

Seat belt



Truck cab interior





### **Klippan Safety AB**

## CalixKlippan





Luggage room divider installed

### Development and pre-production

The design process creates the best possible solution optimizing cost efficiency and attractive styling while meeting all technical demands on the system. System performance is verified by CAE analyses and functional testing, including full scale testing in our own crash test track. This facility is also used by external customers.

The Product Development System is a well-defined and structured methodology to take products from the design phase all the way to implementation of the industrial manufacturing process.





Divider net

Safety net

#### Manufacturing

The manufacturing process is trimmed to meet all e