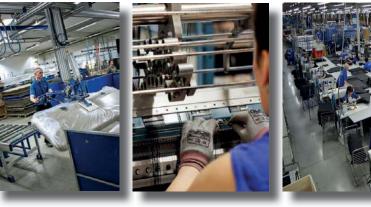

#### Manufacturing

The manufacturing process is trimmed to meet all expectations from the automotive industry as a zero failure rate regarding quality and a high delivery precision. This is achieved by engaging highly skilled employees in combination with substantial investments in modern production methods.

CAE station

Crash test track

Factory interiors