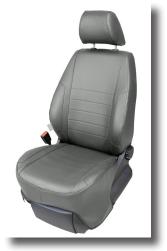

#### Tailor made solutions

The original seat cover in a vehicle experiences often a tough treatment from e g dirty clothes and tools and may have a high frequency of usage. The effect may be that the cover tears apart and that the upholstery is being destroyed, which leads to a costly replacement of the complete seat.

The solution is tailor made seat covers from PeBe preferably mounted already when the vehicle is brand new. In addition to the protective effect the interior look is improved thanks to that you can make your own combination of fabrics and colours. All solutions permit the side air bags to function properly.

#### Perfect fit

In order to stand tough conditions for many years the covers must have a perfect fit. Careful measuring and testing of every seat cover guarantee precise fitting. Each seat cover is supplied with a specific and time-saving mounting instruction.