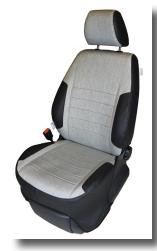

### Quality

- Non-stretchy fabrics
- Martindale value against wear up to 196.000
- Flame retardant in accordance with VCS 5031.19
- Certified Oeko-tex standard
- Artificial leather certified Reach

Design and combinations of different fabrics

Interior with seat covers, design Stark NG