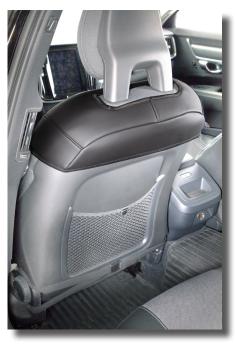

Textile floor mat in an excavator

Textile luggage mat in a station wagon

Customized seat cover with easier installation and that not affect side airbags. Unique fitting for this car model.