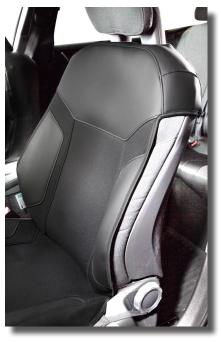

Textile floor mat in an excavator

Textile luggage mat in a station wagon

Customized seat cover with easier installation and that not affect side airbags. Unique fitting for this car model.