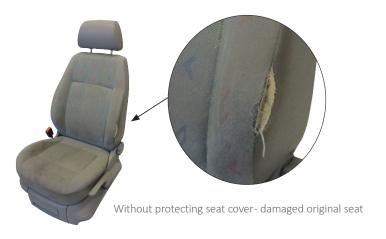

#### Tailor made solutions

The original seat cover in a vehicle experiences often a tough treatment from e g dirty clothes and tools and may have a high frequency of usage. The effect may be that the cover tears apart and that the upholstery is being destroyed, which leads to a costly replacement of the complete seat.