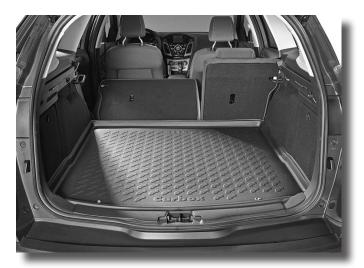

## A range of products for improved protection and comfort:

Carbox Classic – high edged trunk liner

Protection with edges up to 46 cm preventing liquids and moisture to dirt the interior of the trunk. Ideal for craftsmen.

Carbox Form – low edged trunk liner

Available in black, beige or grey in order to match your vehicle's design and also in long versions for folded-down back seats.

Carbox MultiMat – protects the loading sill