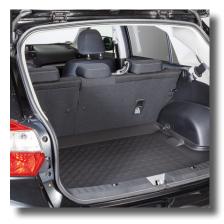

## A range of products for improved protection and comfort:

Carbox Classic – high edged trunk liner

Protection with edges up to 46 cm preventing liquids and moisture to dirt the interior of the trunk. Ideal for craftsmen.