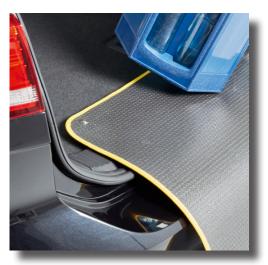

Carbox Form – low edged trunk liner

Available in black, beige or grey in order to match your vehicle's design and also in long versions for folded-down back seats.

Carbox MultiMat – protects the loading sill

Handy protection of the bumper and trunk sill during loading, made of slip-proof and washable material.