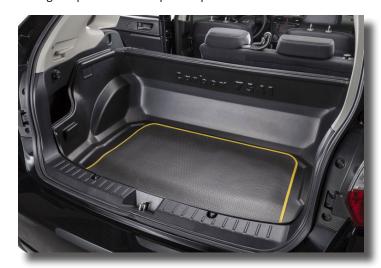

## A range of products for improved protection and comfort:

Carbox Classic – high edged trunk liner

Protection with edges up to 46 cm preventing liquids and moisture to dirt the interior of the trunk. Ideal for craftsmen.

Carbox Form – low edged trunk liner

Available in black, beige or grey in order to match your vehicle's design and also in long versions for folded-down back seats.

Carbox MultiMat – protects the loading sill