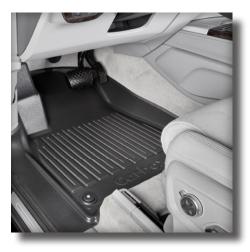

Heat-resistant from -40° C to 80° C Extra high edges up to 46cm

Car floor mats

Carbox Floor for floor protection for driver, front passenger and rear seat passengers.

Carbox Floor Highline for floor protection with edges up to five centimetres high so that dirt will remain on the mat.