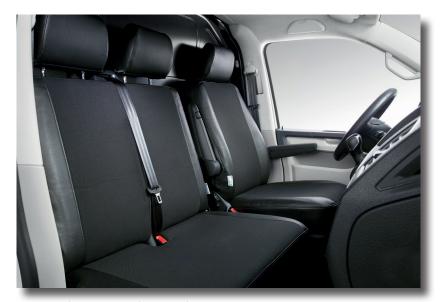

### Quality

- Non-stretchy fabrics
- Martindale value against wear up to 196.000
- Flame retardant in accordance with VCS 5031.19
- Certified Oeko-tex standard
- Artificial leather certified Reach

Interior with seat covers, design Stark