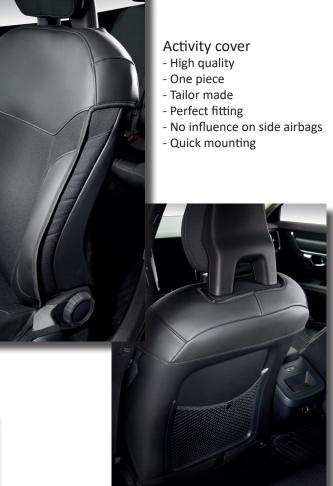

## Activity cover - A new concept of tailor made seat covers

### Seat protection with quick mounting

Activity covers are developed for the active people that use the vehicle for many different purposes and will keep the seats away from the dirt!

Activity covers provide a good protection against dirt and at the same time gives a high quality feeling that matches the quality level of the vehicle.

Activity covers are measured and designed for each range of seats all adapted to the specific interior line of the vehicle. Great variaty of fabrics and materials are available. Mounting time is short and Activity covers are easy to assemble and remove.

Activity covers give no negative impact on the the side airbags.

The Activity covers are compact and easy to store in the vehicle.