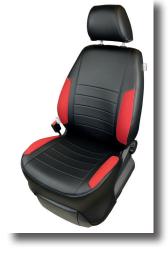

## Activity cover - A new concept of tailor made seat covers

### Seat protection with quick mounting

Activity covers are developed for the active people that use the vehicle for many different purposes and will keep the seats away from the dirt!

Activity covers provide a good protection against dirt and at the same time gives a high quality feeling that matches the quality level of the vehicle.

Activity covers are measured and designed for each range of seats all adapted to the specific interior line of the vehicle. Great variaty of fabrics and materials are available. Mounting time is short and Activity covers are easy to assemble and remove.