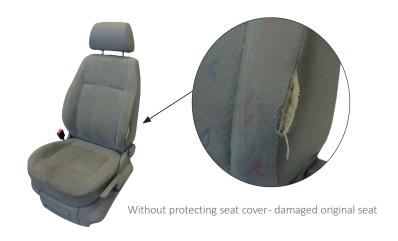

#### Tailor made solutions

There might be a need for a protection of the seats in a vehicle. Dirty working clothes, tools, etc, and high frequency of usage, wear hard on the upholstery. When the original seat cover is under tough conditions, it gets dirty and maybe also tears apart, the padding in the seat may even be destroyed whereby both comfort and value of the vehicle will decrease.